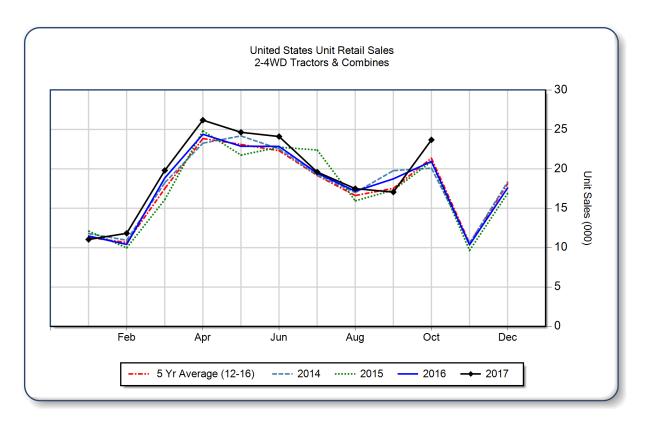

## **AEM United States Ag Tractor and Combine Report October 2017**

Copyright, AEM. All rights reserved. If data is referenced, please acknowledge AEM as the source.

|                                | October |        |      | YTD - October |         |      | Beginning<br>Inventory |
|--------------------------------|---------|--------|------|---------------|---------|------|------------------------|
|                                | 2017    | 2016   | %Chg | 2017          | 2016    | %Chg | Oct 2017               |
| <b>2WD Farm Tractors</b>       |         |        |      |               |         |      |                        |
| < 40 HP                        | 13,747  | 12,301 | 11.8 | 127,084       | 117,364 | 8.3  | 68,245                 |
| 40 < 100 HP                    | 5,854   | 5,750  | 1.8  | 48,140        | 48,405  | -0.5 | 31,784                 |
| 100+ HP                        | 3,046   | 2,136  | 42.6 | 14,725        | 16,109  | -8.6 | 8,622                  |
| <b>Total 2WD Farm Tractors</b> | 22,647  | 20,187 | 12.2 | 189,949       | 181,878 | 4.4  | 108,651                |
| 4WD Farm Tractors              | 536     | 466    | 15.0 | 2,037         | 1,936   | 5.2  | 820                    |
| <b>Total Farm Tractors</b>     | 23,183  | 20,653 | 12.3 | 191,986       | 183,814 | 4.4  | 109,471                |
| Self-Prop Combines             | 503     | 297    | 69.4 | 3,439         | 3,340   | 3.0  | 1,003                  |